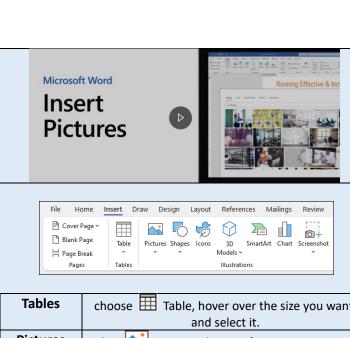

#### Insert Pictures - Click here

Watch this 1:12 video to model how to insert images/pictures into your document, resize and move images.

### Add Pictures, Shapes, SmartArt, Chart, and more

Select the Insert tab. Select what you want to add:

| Tables     | choose Table, hover over the size you want, and select it.                                                    |
|------------|---------------------------------------------------------------------------------------------------------------|
| Pictures   | select Pictures, browse for an image on your computer, a online stock image, or with an image search on Bing. |
| Shapes     | select Shapes, and choose a shape from the drop-down.                                                         |
| Icons      | choose 🥳 Icons, pick the one you want, and select Insert.                                                     |
| 3D Models  | select 3D Models, choose from a file or online source, pick the image you want, and select Insert.            |
| SmartArt   | choose SmartArt, pick a SmartArt Graphic, and select OK.                                                      |
| Chart      | select Chart, choose the chart you want, and select OK.                                                       |
| Screenshot | select - Screenshot and select one from the drop-down.                                                        |